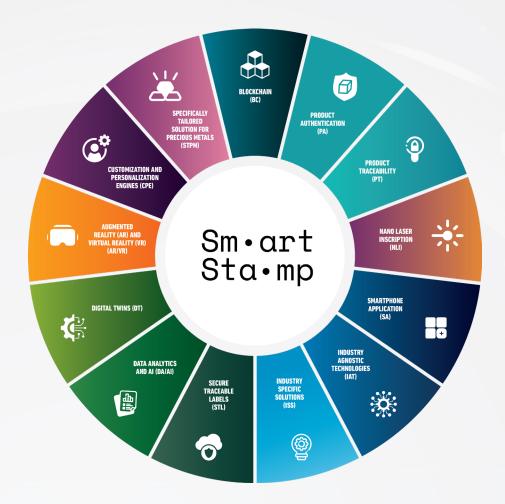

# Sm·art Sta·mp

# Core Pillars of SmartStamp Solution

### **PRESERVE**

Securely capture and safeguard all documentation, provenance records, and condition reports.

### **AUTHENTICATE**

Provide a robust identity for each artwork via non-invasive surface recognition and blockchain anchoring.

### **NURTURE**

A comprehensive management suite offering insights, convenient access, and streamlined processes for growth.

### **VIEW**

Access comprehensive details on each asset via mobile and desktop, anytime, anywhere.

### **SHARE**

Easily share selected details or asset profiles with friends, potential buyers, or collaborators.

#### **TRANSFER**

Whether selling, gifting, or donating, ensure that all documentation and provenance seamlessly follow the asset to its new home.

"We are determined to make sure that there will be no more counterfeits in the future of art, there will be no second Beltracchi"