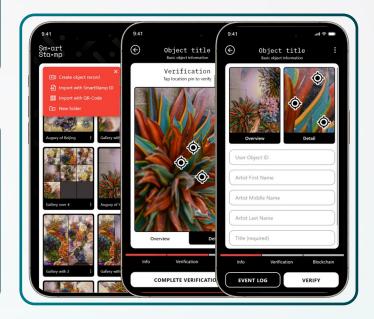

# **Company Description:**

SmartStamp is the solution designed for the art industry, addressing challenges of fragmentation, fraud, and disorganized records.

By leveraging Al authentication, blockchain-secured provenance, and a comprehensive management suite, SmartStamp ensures that artworks are safeguarded against counterfeits, tampering, and inefficiencies.

# Core Pillars of SmartStamp Solution

### **PRESERVE**

Securely capture and safeguard all documentation, provenance records, and condition reports.

### **AUTHENTICATE**

Provide a robust identity for each artwork via non-invasive surface recognition and blockchain anchoring.

### **NURTURE**

A comprehensive management suite offering insights, convenient access, and streamlined processes for growth.

### **VIEW**

Access comprehensive details on each asset via mobile and desktop, anytime, anywhere.

### **SHARE**

Easily share selected details or asset profiles with friends, potential buyers, or collaborators.

#### **TRANSFER**

Whether selling, gifting, or donating, ensure that all documentation and provenance seamlessly follow the asset to its new home.

"We are determined to make sure that there will be no more counterfeits in the future of art, there will be no second Beltracchi"